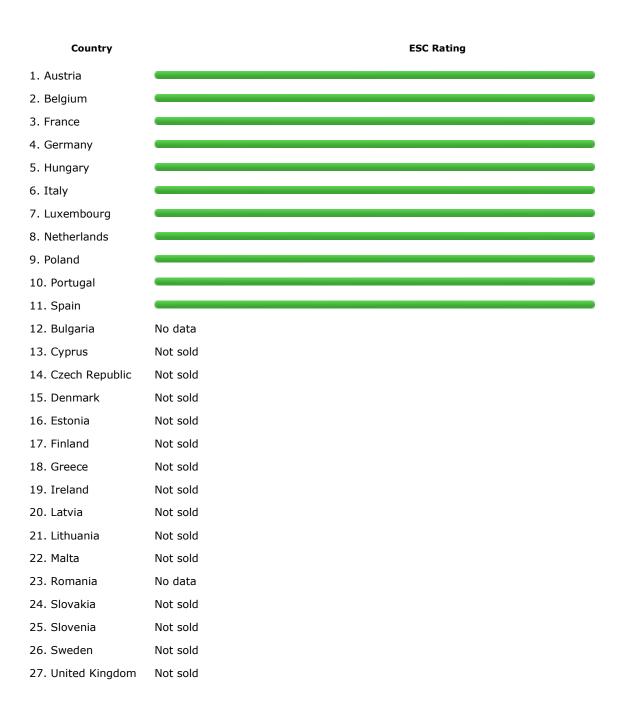

Means ESC is standard fit – buy this model with confidence.

## **YFLLOW**

Check if the vehicle you wish to buy has ESC fitted - if not you will have to pay for it.

## RED

Means ESC is standard fit – buy this model with confidence.