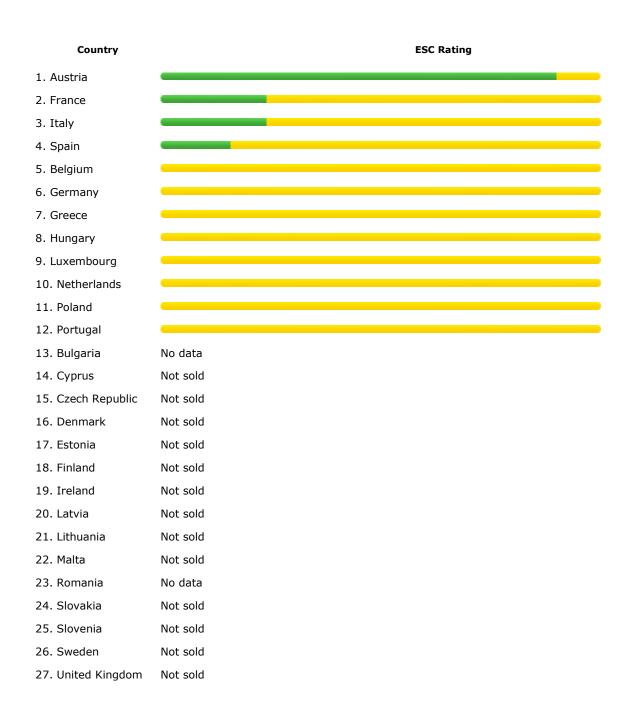

Means ESC is standard fit – buy this model with confidence.

## **YFLLOW**

Check if the vehicle you wish to buy has ESC fitted – if not you will have to pay for it.

## RED

| Country           | ESC Rating |
|-------------------|------------|
| 1. Austria        |            |
| 2. Belgium        |            |
| 3. Bulgaria       |            |
| 4. Cyprus         |            |
| 5. Czech Republic |            |
| 6. Denmark        |            |
| 7. Estonia        |            |
| 8. Finland        |            |
| 9. France         |            |
| 10. Germany       |            |
| 11. Greece        |            |
| 12. Hungary       |            |
| 13. Ireland       |            |
| 14. Italy         |            |
| 15. Latvia        |            |
| 16. Lithuania     |            |
| 17. Luxembourg    |            |
| 18. Malta         |            |
| 19. Netherlands   |            |
| 20. Poland        |            |
| 21. Portugal      |            |
| 22. Romania       |            |
| 23. Slovakia      |            |
| 24. Slovenia      |            |
| 25. Spain         |            |
| 26. Sweden        |            |
| 27 United Kinadom |            |