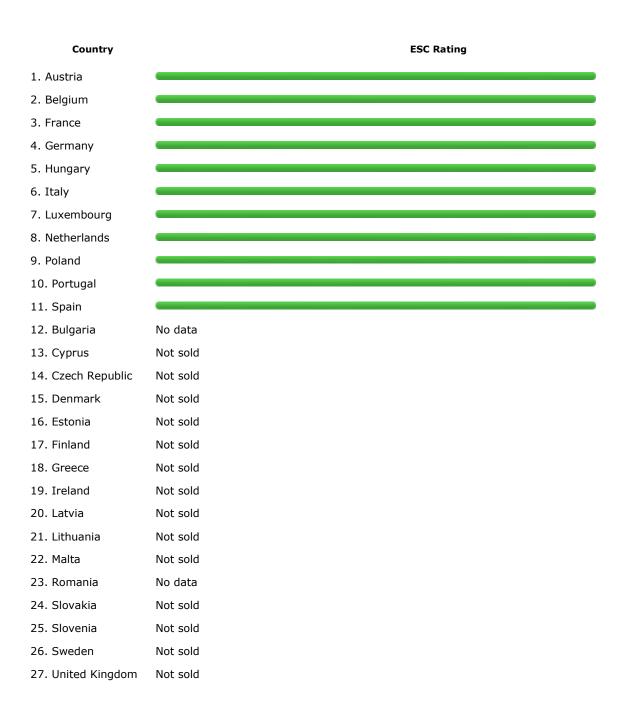

## **YFLLOW**

Check if the vehicle you wish to buy has ESC fitted - if not you will have to pay for it.