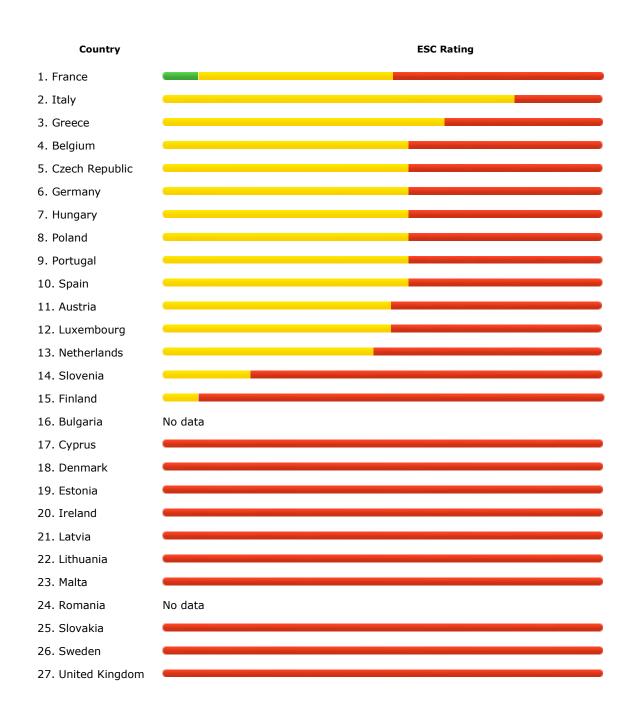

Means ESC is standard fit – buy this model with confidence.

## **YFLLOW**

Check if the vehicle you wish to buy has ESC fitted – if not you will have to pay for it.

## RED

| Country           | ESC Rating |
|-------------------|------------|
| 1. Austria        |            |
| 2. Belgium        |            |
| 3. Bulgaria       |            |
| 4. Cyprus         |            |
| 5. Czech Republic |            |
| 6. Denmark        |            |
| 7. Estonia        |            |
| 8. Finland        |            |
| 9. France         |            |
| 10. Germany       |            |
| 11. Greece        |            |
| 12. Hungary       |            |
| 13. Ireland       |            |
| 14. Italy         |            |
| 15. Latvia        |            |
| 16. Lithuania     |            |
| 17. Luxembourg    |            |
| 18. Malta         |            |
| 19. Netherlands   |            |
| 20. Poland        |            |
| 21. Portugal      |            |
| 22. Romania       |            |
| 23. Slovakia      |            |
| 24. Slovenia      |            |
| 25. Spain         |            |
| 26. Sweden        |            |
| 27 United Kinadom |            |